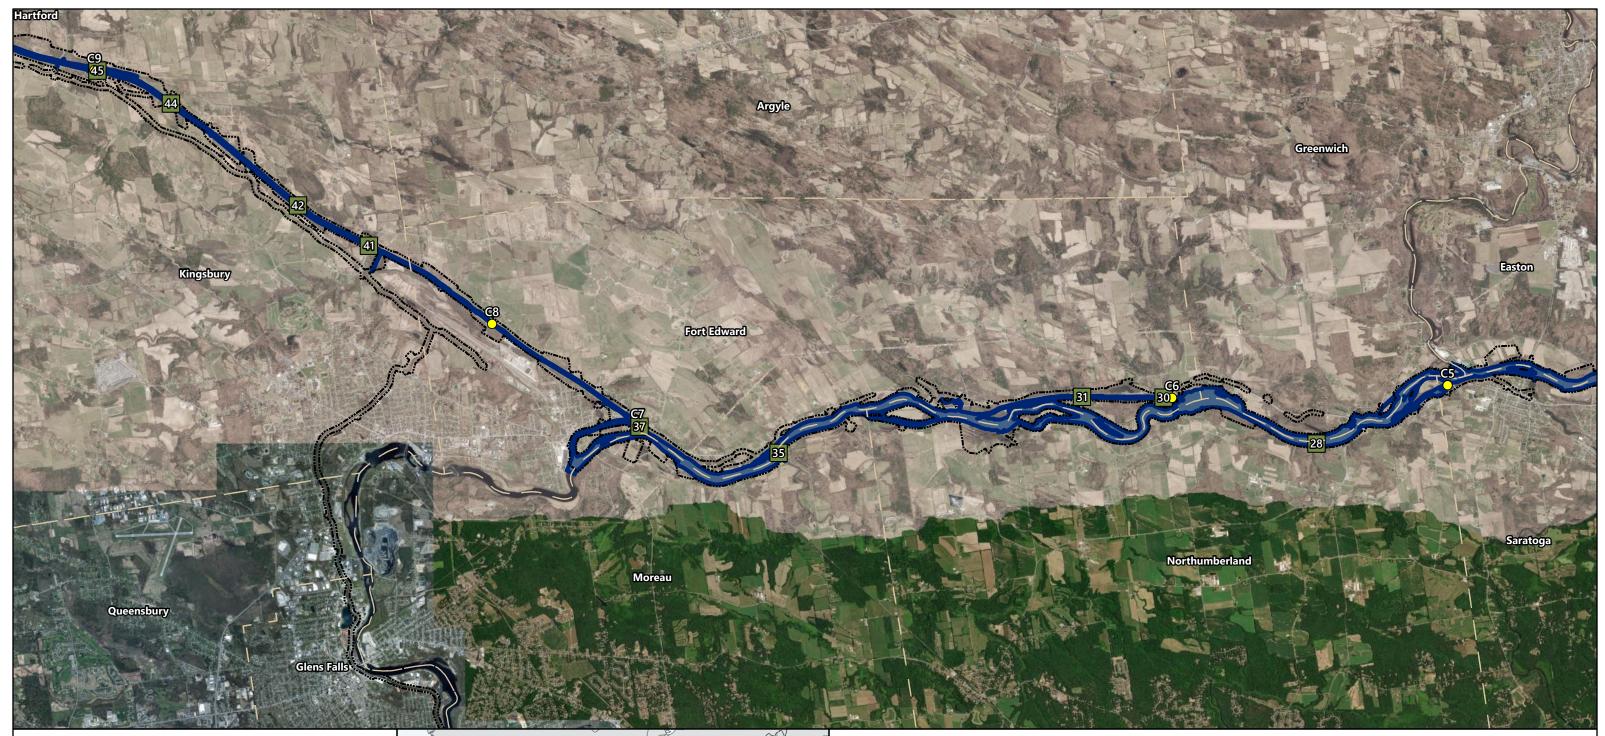

## EARTHEN EMBANKMENT INTEGRITY PROGRAM

Figure 7G: FEMA Flood Zones Town and Village of Fort Edward

> Original Issue Date: November 6, 2018 Revised Issue Date: January 25, 2021

> > BERGMANN

ARCHITECTS ENGINEERS PLANNERS

There is no digital National Flood Hazard Layer (NFHL) GIS data for Town and Village of Fort Edward . For these communities, regulated flood zones may be found at the FEMA Flood Map Service Center at: https://msc.fema.gov/portal/home